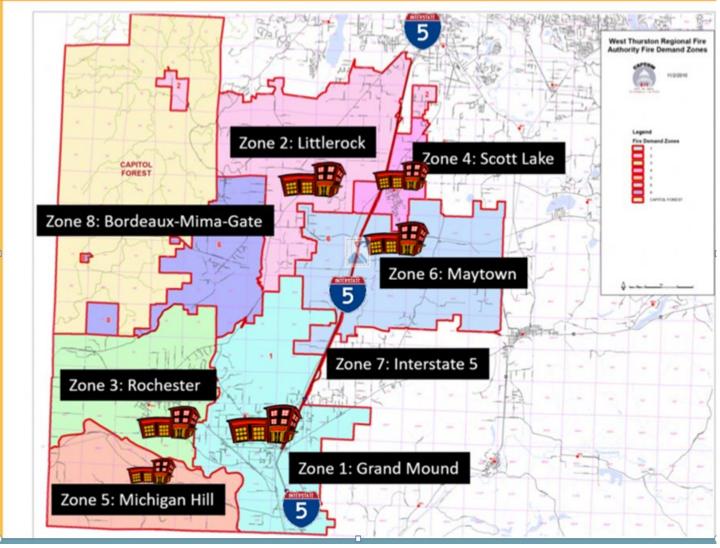

Invoice # Rcvd Date Due Date Description

Amount

| /est Thurston Regional Fire A             | uthority                    | 08/   | 12/202                  | 94 To. | 08/12/                         |                                    | ne:              | 09:58:55                     | Date:<br>Page: | 08/14/202                 |
|-------------------------------------------|-----------------------------|-------|-------------------------|--------|--------------------------------|------------------------------------|------------------|------------------------------|----------------|---------------------------|
| Voucher Claimant                          |                             | Trans |                         | Date   | Type                           | Acct #                             | Amount           | Memo                         | ruge.          |                           |
| 18023882                                  | 07/17/2024                  | 08/12 |                         |        |                                |                                    | nozzle, gloves   |                              |                | 3,441.02                  |
|                                           | 07/17/2024                  |       |                         |        |                                |                                    | nse pocket qu    |                              |                | 351.64                    |
| 240801019 Eric T. Quinn, P.S.             |                             | 1290  | 08/12/                  | 2024   | Claims                         | 6700                               | 625.00           | 1775                         |                |                           |
|                                           | Rcvd Date                   |       | e Date                  |        | ription                        | 0100                               | 020100           |                              |                | Amount                    |
| 1775                                      | 08/02/2024                  | 08/12 | 2/2024                  |        | 2024 Leq                       | al Srvcs                           |                  |                              |                | 625.00                    |
| 240801020 First Choice Health Net         | work                        | 1291  | 08/12/                  | 2024   | Claims                         | 6700                               | 141.12           | 0120863                      |                |                           |
|                                           | Rcvd Date                   |       | e Date                  |        | ription                        |                                    |                  |                              |                | Amount                    |
| 0120863                                   | 08/02/2024                  | 08/12 | 2/2024                  | EAP    | Mnthly Si                      | rvcs July 20                       | 24               |                              |                | 141.12                    |
| 240801021 Fowler Fire LLC                 |                             | 1292  | 08/12/                  | 2024   | Claims                         | 6700                               | 1,450.00         | 6834, 6837                   |                |                           |
|                                           | Rcvd Date                   |       | e Date                  |        | ription                        |                                    |                  |                              |                | Amount                    |
|                                           | 07/17/2024                  |       | -                       |        |                                | Fraining (Se                       |                  | .)                           |                | 475.00<br>975.00          |
| 0037                                      | 07/17/2024                  | 00/12 | 2/2024                  | Fire   | Officeria                      |                                    | g (Christensor   | 1)                           |                | 975.00                    |
| 240801022 Home Depot Credit Ser           | rvices                      | 1293  | 08/12/                  | 2024   | Claims                         | 6700                               | 159.26           | 6611326, 661                 | 2473, 7763     | 3364                      |
|                                           | Rcvd Date                   |       | e Date                  |        | ription                        |                                    |                  |                              |                | Amount                    |
|                                           | 07/26/2024<br>07/26/2024    |       |                         |        |                                | untenance :<br>wn Mower            | Supplies (Rust   | Block, Tire                  |                | 56.39<br>83.38            |
|                                           | 07/26/2024                  |       |                         |        |                                | ench for SCE                       | · · · · <b>,</b> |                              |                | 19.49                     |
| 240801023 Intelligent Technical So<br>LLC | lutions,                    | 1294  | 08/12/                  | 2024   | Claims                         | 6700                               | 4,207.21         | 160961                       |                |                           |
| Invoice #                                 | <b>Rcvd Date</b> 08/02/2024 |       | <b>e Date</b><br>2/2024 |        | <b>cription</b><br>hly Srvcs / | Aug 2024                           |                  |                              |                | <b>Amount</b><br>4,207.21 |
| 240801024 Interpath Laboratory, Ir        | nc                          | 1295  | 08/12/                  | 2024   | Claims                         | 6700                               | 413.69           | 3661723, 366                 | 60196, 3650    | 0333                      |
|                                           | Rcvd Date                   |       | e Date                  |        | ription                        | 0100                               |                  | ,,                           |                | Amount                    |
| 3661723                                   | 07/17/2024                  |       |                         | Labs   | (G. Brou                       | mely)                              |                  |                              |                | 160.29                    |
|                                           | 07/17/2024                  |       |                         |        | (G. Smith                      |                                    |                  |                              |                | 126.70                    |
| 3650333                                   | 07/17/2024                  | 08/12 | 2/2024                  | Labs   | (M. Visse                      | er)                                |                  |                              |                | 126.70                    |
| 240801025 Joes Refuse Inc                 |                             | 1296  | 08/12/                  | 2024   | Claims                         | 6700                               | 180.24           | 18564101S18                  | 38, 185639     | 63S188                    |
|                                           | Rcvd Date                   |       | e Date                  |        | ription                        |                                    |                  |                              |                | Amount                    |
| 18563963S188<br>18564101S188              |                             |       |                         |        | Rochester<br>Grand Mo          | <sup>.</sup> Refuse<br>ound Refuse |                  |                              |                | 39.93<br>140.31           |
| 240801026 LN Curtis & Sons Inc            |                             | 1297  | 08/12/                  | 2024   | Claims                         | 6700                               | 1,052.70         | 842678, 8438<br>849235, 8514 |                | 1, 846790,                |
| Invoice #                                 | Rcvd Date                   | Du    | e Date                  | Des    | ription                        |                                    |                  | ,                            | -              | Amount                    |
|                                           | 07/17/2024                  |       |                         | Fire   | and Emer                       |                                    | Co. Book (Sex    | -                            |                | 78.95                     |
|                                           | 07/17/2024                  |       | -                       |        |                                |                                    | Co. Book (Ch     | ristenson)                   |                | 263.06                    |
|                                           | 07/17/2024<br>07/17/2024    |       |                         |        | Pants (N.<br>hang O_E          | Drake)<br>Ring for SCB             | A Rottlas        |                              |                | 339.11<br>95.41           |
|                                           | 07/17/2024                  |       |                         |        |                                |                                    | Book (Hull, L    | ohse)                        |                | 184.11                    |
|                                           | 07/17/2024                  |       |                         |        |                                |                                    | Book (Hardin     |                              |                | 92.06                     |
| 240801027 Lincoln Creek Lumber            |                             | 1298  | 08/12/                  | 2024   | Claims                         | 6700                               | 92.06            | 443077, 4438                 | 819            |                           |
| Invoice #                                 | Rcvd Date                   | Du    | e Date                  |        | ription                        |                                    |                  |                              |                | Amount                    |
|                                           | 07/17/2024                  |       |                         |        |                                |                                    | ter, 50:1 Fuel   |                              |                | 59.17                     |
| 443819                                    | 07/17/2024                  | 08/12 | 2/2024                  | Facil  | ity Maint                      | enace (saw                         | chain)           |                              |                | 32.89                     |
| 240801028 Mountain Mist Water             |                             | 1299  | 08/12/                  | 2024   | Claims                         | 6700                               | 366.16           | 29585                        |                |                           |
|                                           | Rcvd Date                   |       | e Date                  |        | ription                        |                                    |                  |                              |                | Amount                    |
|                                           | 08/02/2024                  |       |                         |        | Littlerock                     |                                    |                  |                              |                | 108.39                    |
|                                           | 08/02/2024<br>08/02/2024    |       |                         |        | Maytown<br>Grand Ma            | Water<br>ound Water                |                  |                              |                | 44.23<br>142.24           |
|                                           | 00/02/2024                  | 00/12 | -/2024                  | 1-1    | arunu №IC                      | unu vvuter                         |                  |                              |                | 1742.24                   |
|                                           | 08/02/2024                  | 08/12 | 2/2024                  | 1-3    | Rochester                      | Water                              |                  |                              |                | 71.30                     |

| Vest Thurston Regional Fire A                          | Authority                      | 00     | (1 2 /20                | 24 Ta | . 00/10                      |             | ime:                               | 09:58:55                     |             |                          |
|--------------------------------------------------------|--------------------------------|--------|-------------------------|-------|------------------------------|-------------|------------------------------------|------------------------------|-------------|--------------------------|
|                                                        |                                |        | 12/20                   |       | : 08/12,<br>_                |             |                                    |                              | Page:       |                          |
| Voucher Claimant                                       |                                | Trans  |                         | Date  | Туре                         | Acct #      | Amount                             | Memo                         |             |                          |
|                                                        | <b>Rcvd Date</b><br>07/17/2024 |        | <b>e Date</b><br>2/2024 |       | c <b>ription</b><br>on Patch | es (x10)    |                                    |                              |             | <b>Amount</b><br>33.00   |
| 240801030 Northwest Water Syste                        | ms                             | 1301   | 08/12                   | /2024 | Claims                       | 6700        | 1,145.97                           | 15475, 15616                 | 5, 15745, 1 | 5849                     |
| -                                                      | Rcvd Date                      |        | e Date                  |       | cription                     |             | ,                                  |                              |             | Amount                   |
| 15475                                                  | 07/23/2024                     | 08/12  | 2/2024                  | 1-1   | Grand M                      | ound Wate   | r Srvc                             |                              |             | 199.17                   |
|                                                        | 07/23/2024                     |        |                         |       |                              | Water Srv   |                                    |                              |             | 199.17                   |
|                                                        | 07/23/2024                     |        |                         |       |                              |             | c & Salt (x6 b                     |                              |             | 306.51                   |
| 15849                                                  | 07/23/2024                     | 08/12  | 2/2024                  | 1-6   | Maytown                      | Water Pur   | mp Overheatii                      | ng Diagnosis                 |             | 441.12                   |
| 240801031 On-Hold Concepts Inc                         |                                | 1302   | 08/12                   | /2024 | Claims                       | 6700        | 19.95                              | 644046                       |             |                          |
|                                                        | Rcvd Date                      |        |                         |       | cription                     |             |                                    |                              |             | Amount                   |
| 644046                                                 | 07/31/2024                     | 08/12  | 2/2024                  | Mnt   | thly On H                    | old Srvc    |                                    |                              |             | 19.95                    |
| 240801032 Pilot Travel Centers LLC                     | 2                              | 1303   | 08/12                   | /2024 | Claims                       | 6700        | 390.55                             | 674259930                    |             |                          |
|                                                        | Rcvd Date                      |        | e Date                  |       | cription                     |             |                                    |                              |             | Amount                   |
|                                                        | 08/02/2024                     |        |                         |       | 7 BN1-6                      |             |                                    |                              |             | 264.39                   |
|                                                        | 08/02/2024                     |        |                         |       | BB1-2                        |             |                                    |                              |             | 10.68<br>39.40           |
|                                                        | 08/02/2024<br>08/02/2024       |        |                         |       | STAF-2<br>CH1-2              |             |                                    |                              |             | 39.40<br>76.08           |
|                                                        |                                |        |                         |       |                              | 6700        |                                    |                              |             |                          |
| 240801033 Puget Sound Energy                           |                                | 1304   | 08/12,                  |       | Claims                       | 6700        | 6,018.32                           |                              |             |                          |
|                                                        | Rcvd Date                      |        | e Date                  |       | cription                     |             | Dian (1                            | 1)                           |             | Amount                   |
| 200017639499<br>220025935044                           |                                |        |                         |       |                              | Bdgt Plan   | Plan (Jun 202                      | 4)                           |             | 2,668.35<br>772.00       |
| 220025935051                                           |                                |        |                         |       |                              |             | (Jul 2024)<br>1 (Jul 2024)         |                              |             | 240.00                   |
| 220025935077                                           |                                |        |                         |       |                              | Hill (May 2 |                                    |                              |             | 65.67                    |
| 220025935069                                           |                                |        |                         |       |                              |             | (Jun 2024)                         |                              |             | 1,513.94                 |
| 220006625754                                           |                                |        |                         |       |                              |             | an (Jun 2024)                      |                              |             | 313.36                   |
| 220033813829                                           | 07/17/2024                     | 08/12  | 2/2024                  | 1-3   | Rocheste                     | r Bdat Plan | (Jul 2024)                         |                              |             | 445.00                   |
| 240801034 Quest Diagnostics                            |                                | 1305   | 08/12                   | /2024 | Claims                       | 6700        | 84.40                              | 9210392593                   |             |                          |
|                                                        | Rcvd Date                      |        | e Date                  |       | cription                     |             |                                    |                              |             | Amount                   |
| 9210392593                                             | 07/17/2024                     | 08/12  | 2/2024                  | СРТ   | Code 00                      | 19023, 000  | 8766 (Broume                       | ely, Barnes)                 |             | 84.40                    |
| 240801035 Radia Inc PS                                 |                                | 1306   | 08/12                   | /2024 | Claims                       | 6700        | 372.00                             | ZC8ККҮ9, ZC                  | 9898F, ZC   | 8GZ5H, ZCBTP44           |
| Invoice #                                              | Rcvd Date                      | Du     | e Date                  | Des   | cription                     |             |                                    |                              |             | Amount                   |
| ΖС8ΚΚΥ9                                                | 07/17/2024                     | 08/12  | 2/2024                  | CPT   | Code 71                      | 046 (Ainsw  | orth)                              |                              |             | 93.00                    |
|                                                        | 07/17/2024                     |        |                         |       |                              | 046 (Garcia | a)                                 |                              |             | 93.00                    |
|                                                        | 07/17/2024                     |        |                         |       |                              | 046 (Hays)  |                                    |                              |             | 93.00                    |
| ZCBTP44                                                | 07/17/2024                     | 08/12  | 2/2024                  | СРТ   | Code 71                      | 046 (Broun  | nley)                              |                              |             | 93.00                    |
| 240801036 Rochester Lumber                             |                                | 1307   | 08/12,                  | /2024 | Claims                       | 6700        | 128.49                             | 1231748, 123<br>1231688, 123 |             | 31733, 1231215,<br>32523 |
|                                                        | Rcvd Date                      |        | e Date                  |       | cription                     |             |                                    |                              |             | Amount                   |
|                                                        | 07/17/2024                     |        |                         |       |                              |             | n Shower Repo                      |                              |             | 13.04                    |
|                                                        | 07/17/2024                     |        |                         |       |                              |             | n Shower Repo                      | iir (tube cutte              | r,          | 28.14                    |
|                                                        | 07/17/2024                     |        |                         |       | ity Trailer                  |             | all Domains (                      |                              | <b>a b</b>  | 10.28                    |
|                                                        | 07/17/2024<br>07/17/2024       |        |                         |       |                              |             | all Repair (cau<br>all Popair (cau |                              | re)         | 24.89<br>7.32            |
|                                                        | 07/17/2024                     |        |                         |       |                              |             | all Repair (scre<br>1 Shower Repa  |                              | ad)         | 7.32<br>21.65            |
|                                                        | 07/17/2024                     |        |                         |       |                              |             | Shower Repo                        |                              |             | 23.17                    |
| 240801037 Rochester Water Assoc                        | iation                         | 1308   | 08/12                   | /2024 | Claims                       | 6700        | 57.30                              | 100100                       |             |                          |
| Invoice #                                              | Rcvd Date                      | Du     | e Date                  | Des   | cription                     |             |                                    |                              |             | Amount                   |
| 100100                                                 | 07/26/2024                     | 08/12  | 2/2024                  | 1-3   | Rocheste                     | r Water Srv | /CS                                |                              |             | 57.30                    |
| 240801038 Scott Lake Maintenanc<br>C/O Northwest Water |                                | 1309   | 08/12,                  | /2024 | Claims                       | 6700        | 119.20                             | 2267600                      |             |                          |
|                                                        | Rcvd Date                      | Du     | e Date                  | Des   | cription                     |             |                                    |                              |             | Amount                   |
|                                                        | 07/30/2024                     | 1 08/1 | 2/2021                  | 1 1   | Contral                      | e Water Sri |                                    |                              |             | 119.20                   |

| Vest Thurstor  | n Regional Fire A              |                             |       |                         |      | : 08/12/                      | <b>ANSMI</b><br>Tin<br>2024  |               | 09:58:55                                  | Date:<br>Page: | 08/14/202                        |
|----------------|--------------------------------|-----------------------------|-------|-------------------------|------|-------------------------------|------------------------------|---------------|-------------------------------------------|----------------|----------------------------------|
| Voucher Clai   | mant                           |                             | Trans |                         | Date | Туре                          | Acct #                       | Amount        | Memo                                      | ruge.          |                                  |
|                |                                |                             |       |                         |      |                               |                              |               |                                           |                |                                  |
| 240801039 Sea  |                                |                             | 1310  | 08/12/                  |      | Claims                        | 6700                         | 550.92        | 33923                                     |                | Amount                           |
|                |                                | <b>Rcvd Date</b> 07/17/2024 |       | <b>e Date</b><br>2/2024 |      | <b>cription</b><br>ck Hoods ( | x10)                         |               |                                           |                | <b>Amount</b><br>550.92          |
| 240801040 Sou  |                                |                             | 1311  | 08/12/                  |      | Claims                        | 6700                         | 974.70        | 08239                                     |                |                                  |
| Pro            | fessionals, Inc.               |                             | _     | <b>.</b> .              | _    | • .•                          |                              |               |                                           |                |                                  |
|                |                                | <b>Rcvd Date</b> 07/18/2024 |       | <b>e Date</b><br>2/2024 |      | <b>cription</b><br>Rochester  | Cut & Rem                    | ove Downed    | Tree Limb                                 |                | <b>Amount</b><br>974.70          |
| 240801041 Ctat | e Auditors Office              |                             | 1312  | 08/12/                  | 2024 | Claims                        | 6700                         | 1,599.65      | 1162570                                   |                |                                  |
| 240001041 Stat |                                | Rcvd Date                   |       | e Date                  |      | cription                      | 0700                         | 1,599.05      | L102373                                   |                | Amount                           |
|                |                                | 07/18/2024                  |       |                         |      | -                             | countability                 | /Financial A  | udt (June tim                             | e)             | <i>1,599.65</i>                  |
| 240001042 C    |                                |                             | 1212  | 00/10/                  | 2024 | Chairman                      | 6700                         | 120.11        | 0007010010                                | 000700100      | 7 000701140                      |
| 240801042 Ster | •                              |                             | 1313  | 08/12/3                 |      | Claims                        | 6700                         | 129.11        | 8007610612,                               | 800789160      |                                  |
|                | 8007610612                     | <b>Rcvd Date</b> 07/17/2024 |       | e <b>Date</b><br>2/2024 |      | <b>cription</b><br>Littlerock | Hazo Waste                   | )             |                                           |                | <b>Amount</b><br>36.86           |
|                | 8007891607                     |                             |       |                         |      |                               | Hazo Waste                   |               |                                           |                | 65.75                            |
|                | 8007911482                     | 07/17/2024                  | 08/12 | 2/2024                  | 1-2  | Littlerock                    | Hazo Waste                   |               |                                           |                | 26.50                            |
| 240801043 Syst | tems Design West L             | LC                          | 1314  | 08/12/2                 | 2024 | Claims                        | 6700                         | 1,641.12      | 20241307                                  |                |                                  |
| ,              | •                              | Rcvd Date                   | Due   | e Date                  | Des  | cription                      |                              |               |                                           |                | Amount                           |
|                | 20241307                       | 07/31/2024                  | 08/12 | 2/2024                  | June | e Transpo                     | rts (x62)                    |               |                                           |                | 1,641.12                         |
| 240801044 Tun  | nwater Eye Center, I           | nc.                         | 1315  | 08/12/                  | 2024 | Claims                        | 6700                         | 1,245.00      | 33134, 33065                              | , 33028        |                                  |
|                |                                | Rcvd Date                   | Due   | e Date                  |      | cription                      |                              |               |                                           |                | Amount                           |
|                |                                | 07/17/2024                  |       |                         |      |                               |                              | 92250 (Brou   |                                           |                | 415.00                           |
|                |                                | 07/17/2024                  |       |                         |      |                               |                              | 92250 (Garc   |                                           |                | 415.00                           |
|                | 33028                          | 07/17/2024                  | 08/12 | 2/2024                  | CPI  | Codes 92                      | 004, 92015,                  | 92250 (McC    | utcheon)                                  |                | 415.00                           |
| 240801045 Veri |                                |                             | 1316  | 08/12/                  |      | Claims                        | 6700                         | 342.89        | 9968826176,                               | 996983005      | 58                               |
|                | <b>Invoice #</b><br>9968826176 | Rcvd Date                   |       | e Date                  |      | cription                      |                              |               |                                           |                | <b>Amount</b><br>49.28           |
|                | 9969830058                     |                             | -     | -                       |      | aratus Ce<br>R Coordine       |                              |               |                                           |                | 49.28                            |
|                | 9969830058                     |                             |       | -                       |      | tains Cell                    |                              |               |                                           |                | 171.60                           |
|                | 9969830058                     | 07/24/2024                  | 08/12 | 2/2024                  | Мос  | lems                          |                              |               |                                           |                | 80.02                            |
| 240801046 Wel  | lls Fargo Financial L          | easing                      | 1317  | 08/12/                  | 2024 | Claims                        | 6700                         | 85.28         | 5030577739                                |                |                                  |
|                | -                              | Rcvd Date                   | Due   | e Date                  | Des  | cription                      |                              |               |                                           |                | Amount                           |
|                | 5030577739                     | 07/17/2024                  | 08/12 | 2/2024                  | 1-2  | Littlerock                    | Copier Leas                  | e (7/7 - 8/6) |                                           |                | 85.28                            |
| 240801047 Wes  | st Thurston Reg Fire           | PETTY                       | 1318  | 08/12/                  | 2024 | Claims                        | 6700                         | 12.50         |                                           |                |                                  |
|                |                                | <b>Rcvd Date</b> 07/31/2024 |       | <b>e Date</b><br>9/2024 |      | <b>cription</b><br>avment P   | ettv Cash Tri                | ansaction Fe  | e (lune)                                  |                | <b>Amount</b><br>12.50           |
|                |                                |                             |       |                         |      |                               |                              |               |                                           |                |                                  |
| 240801048 Wild | cox & Flegel                   |                             | 1319  | 08/12/                  | 2024 | Claims                        | 6700                         | 6,215.73      | 0880666-IN, (<br>0883622-IN, (<br>CL38229 |                | J, 0880660-IN,<br>J, 0886841-IN, |
|                |                                | Rcvd Date                   |       | e Date                  |      | cription                      |                              | ·             |                                           |                | Amount                           |
|                | 0880666-IN                     |                             |       |                         |      |                               | ound Diesel (                |               |                                           |                | 1,199.36<br>724 72               |
|                | 0883640-IN<br>0880660-IN       |                             |       |                         |      |                               | ound Diesel (<br>Diesel (180 |               |                                           |                | 724.73<br>731.80                 |
|                | 0883622-IN                     |                             |       |                         |      |                               | Diesel (180<br>Diesel (190   |               |                                           |                | 765.01                           |
|                | 0886841-IN                     | 07/17/2024                  | 08/12 | 2/2024                  |      |                               | Diesel (115                  |               |                                           |                | 449.08                           |
|                | 0886856-IN                     |                             |       |                         |      |                               | ound Diesel (                | (210 gal)     |                                           |                | 820.04                           |
|                |                                | 07/17/2024                  |       |                         |      | STAF-2                        |                              |               |                                           |                | 17.77<br>20 50                   |
|                |                                | 07/17/2024<br>07/17/2024    |       |                         |      | CH1-2<br>SU1-8                |                              |               |                                           |                | 39.50<br>139.35                  |
|                |                                | 07/17/2024                  |       |                         |      | B1-6                          |                              |               |                                           |                | 23.11                            |
|                |                                | 07/17/2024                  |       |                         |      | BN1-6                         |                              |               |                                           |                | 492.61                           |
|                |                                | 07/17/2024                  |       |                         |      | BN1                           |                              |               |                                           |                | 186.20                           |