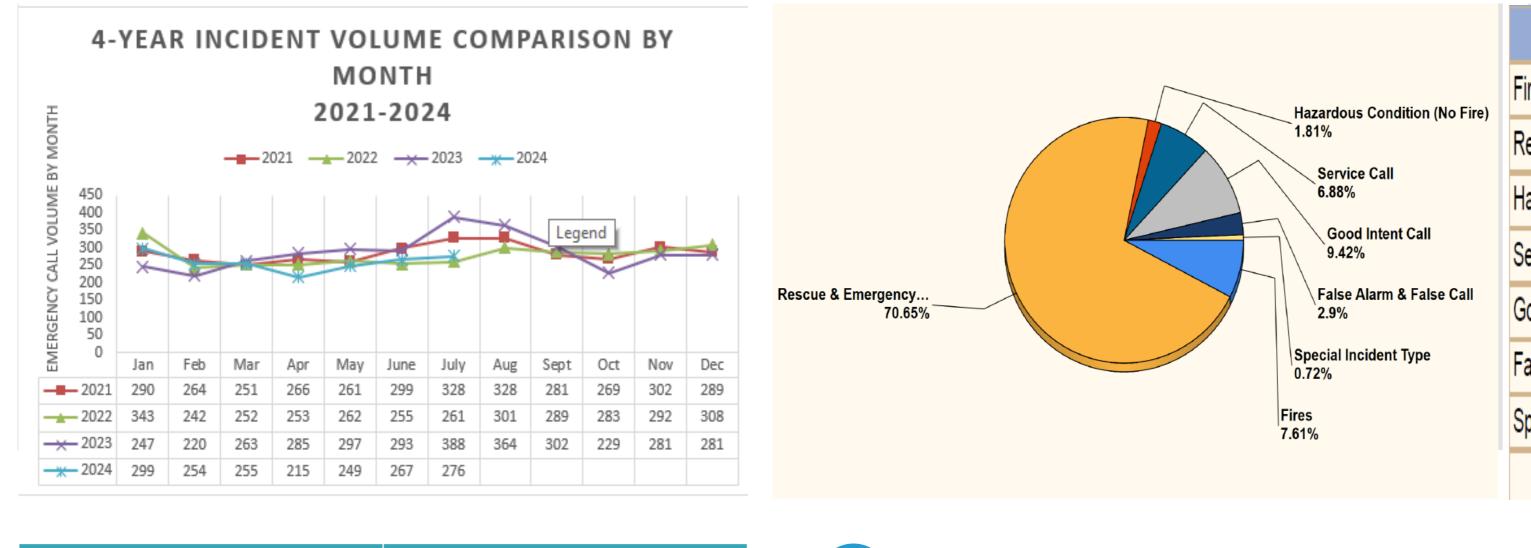

ad Summer Bash at Station 1-2 July 20<sup>th</sup>. Had a great turn out and it was a fun event for the community. Thank you to all those that volunteered to help with this event.

### **Recruit Training**

- 1. We continue to train with our new recruits, making sure to keep them engaged with PACT drills every other Tuesday.
- 2. On July 14<sup>th</sup> 11 of our recruits completed Initial Wildland Fire Training by Lt. Lyon, FF Cooke and FF Davis.
- 3. We had 10 recruits apply for EMT Class and I am happy to report all 10 were accepted. The EMT Class starts later this month and will be completed in December.
- 4. We expect to have 5 recruits attend Fire Academy this fall.

# WEST THURSTON REGIONAL FIRE AUTHORITY

2024 BY THE NUMBERS – Monthly Report July 2024 Assistant Chief Nathan Drake







|   | MAJOR INCIDENT TYPE                | # INCIDENTS | % of TOTA |
|---|------------------------------------|-------------|-----------|
|   | Fires                              | 21          | 7.61%     |
| , | Rescue & Emergency Medical Service | 195         | 70.65%    |
|   | Hazardous Condition (No Fire)      | 5           | 1.81%     |
|   | Service Call                       | 19          | 6.88%     |
|   | Good Intent Call                   | 26          | 9.42%     |
|   | False Alarm & False Call           | 8           | 2.9%      |
|   | Special Incident Type              | 2           | 0.72%     |
|   | TOTAL                              | 276         | 100%      |

**FOR YEAR** 

**PRIOR YEAR** 

**CHANGE PYTD** 

% PYTD



**JULY AVERAGE PRIMARY RESPONSE TIME 8:19**