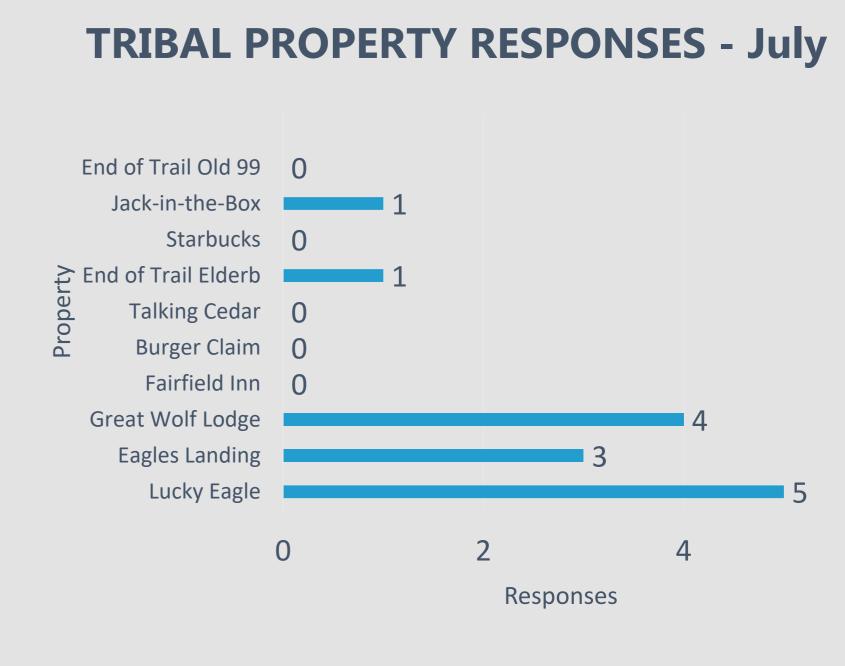

aytown                            | 21          |
| 8 - Bordeaux / Mima / Gate             | 5           |
| Capitol Forest - Capitol Forest Zone   | 6           |
| I-5 Sta 1 - I-5 Station 1-1 Area       | 10          |
| I-5 Sta 2 - I-5 Station 1-2 Area       | 2           |
| I-5 Sta 6 - I-5 Station 1-6 Area       | 3           |
| MA-FD 2 - TCFD 2 - Yelm / Rainier      | 1           |
| MA-FD 4 - TCFD 4 - Tenino              | 3           |
| MA-FD 6 - TCFD 6 - East Olympia        | 2           |
| MA-FD 9 - TCFD 9 - McLane / Black Lake | 1           |
| MA-Grays Harbor - Grays Harbor County  | 1           |
| MA-Lewis - Lewis County                | 1           |
| MA-TFD - Tumwater FD                   | 2           |
| TOTAL:                                 | 276         |

















Shift Overtime Hours/June

**446** 

Sick Leave Hours/June

### **Busiest Days of the Week July**

# Saturday

75%

EMS calls make up the largest percentage of calls

### **Average Turnout Time Per Shift**







### **OUR MISSION AND VISION/ RESPONSE STANDARDS/PERFORMANCE MEASUREMENTS**

# **MISSION**

It shall be the mission of West Thurston Regional Fire Authority to develop, operate and manage resources granted by the people of the region to preserve lives and property in our communities by providing services directed toward prevention, management and mitigation of fire, emergency medical, rescue, and disaster incidents.

## VISION

To be recognized by our community as an agency that is responsive to the community's needs and concerns, we must be a model of excellence in provid