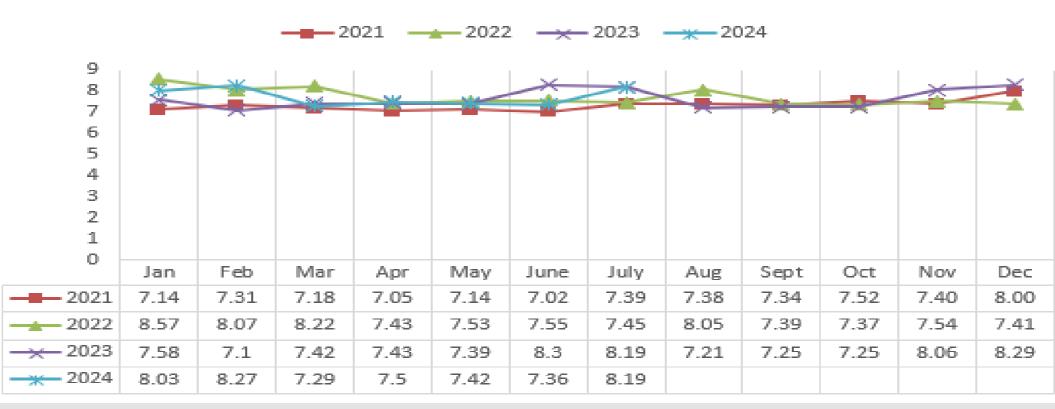

|   | False Alarm & False Call           | 8           | 2.9%      |
|   | Special Incident Type              | 2           | 0.72%     |
|   | TOTAL                              | 276         | 100%      |

**FOR YEAR** 

**PRIOR YEAR** 

**CHANGE PYTD** 

% PYTD



**JULY AVERAGE PRIMARY RESPONSE TIME 8:19** 



**34.31% OVERLAPPING CALLS (94) IN JULY** 

**July CALLS = 276** 























# WTRFA INCIDENT RESPONSE SUMMARY

PATIENT TRANSPORTS



### **TRANSPORT DESTINATION – JULY**



### **DESTINATION - YTD**



### MUTUAL AID/AUTO AID RECEIVED IN JULY



### 11 CALLS



25

### **Average Response Time COMPLIANCE YTD**

### **YTD Incident Count** By Response Zone



7:54 \*ER1645 Initial Unit Arrival in Primary Zones 1,2,3,4,6



### 2021-2024 AVERAGE RESPONSE TIME BY MONTH



### 37% Overlapping Calls YTD



### **Average Response Time By Month**

### **Breakdown per Zone July**

| ZONE                                   | # INCIDENTS |
|----------------------------------------|-------------|
| 1 - Grand Mound                        | 87          |
| 2 - Littlerock                         | 38          |
| 3 - Rochester                          | 68          |
| 4 - Scott Lake                         | 19          |
| 5 - Michigan Hill                      | 6           |
| 6 - Maytown                            | 21          |
| 8 - Bordeaux / Mima / Gate             | 5           |
| Capitol Forest - Capitol Forest Zone   | 6           |
| I-5 Sta 1 - I-5 Station 1-1 Area       | 10          |
| I-5 Sta 2 - I-5 Station 1-2 Area       | 2           |
| I-5 St