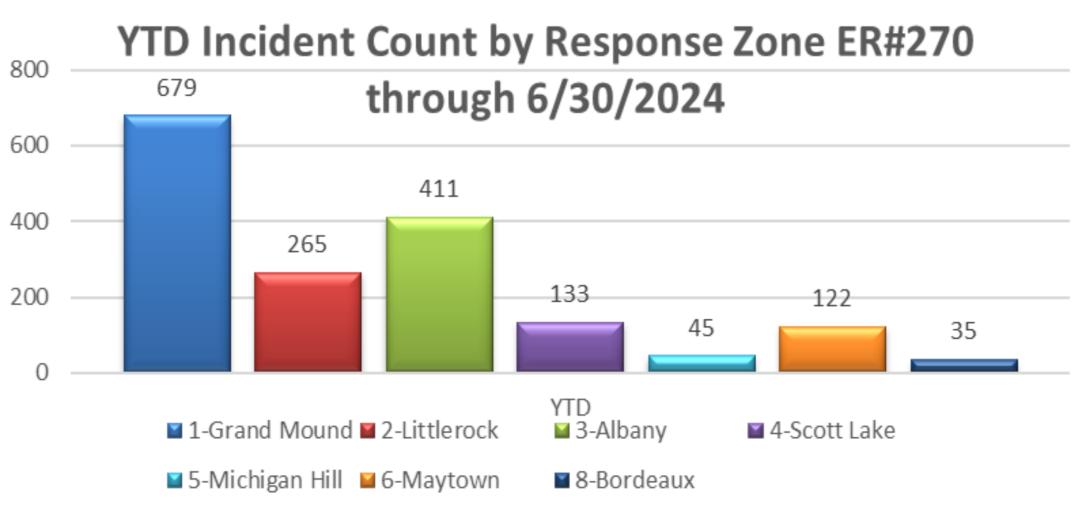

ll                   | 26          | 9.42%     |
|   | False Alarm & False Call           | 8           | 2.9%      |
|   | Special Incident Type              | 2           | 0.72%     |
|   | TOTAL                              | 276         | 100%      |

**FOR YEAR** 

**PRIOR YEAR** 

**CHANGE PYTD** 

% PYTD



**JULY AVERAGE PRIMARY RESPONSE TIME 8:19** 



**34.31% OVERLAPPING CALLS (94) IN JULY** 

**July CALLS = 276** 























# WTRFA INCIDENT RESPONSE SUMMARY

PATIENT TRANSPORTS



### **TRANSPORT DESTINATION – JULY**



### **DESTINATION - YTD**



### MUTUAL AID/AUTO AID RECEIVED IN JULY



### 11 CALLS



25

### **Average Response Time COMPLIANCE YTD**

### **YTD Incident Count** By Response Zone



7:54 \*ER1645 Initial Unit Arrival in Primary Zones 1,2,3,4,6



### 2021-2024 AVERAGE RESPONSE TIME BY MONTH



### 37% Overlapping Calls YTD



### **Average Response Time By Month**

### **Breakdown per Zone July**

| ZONE                                   | # INCIDENTS |
|----------------------------------------|-------------|
| 1 - Grand Mound                        | 87          |
| 2 - Littlerock                         | 38          |
| 3 - Rochester                          | 68          |
| 4 - Scott Lake                         | 19          |
| 5 - Michigan Hill                      | 6           |
| 6 - Maytown                            | 21          |
| 8 - Bordeaux / Mima / Gate             | 5           |
| Capitol Forest - Capitol Forest Zone   | 6           |
| I-5 Sta 1 - I-5 Station 1-1 Area       | 10          |
| I-5 Sta 2 - I-5