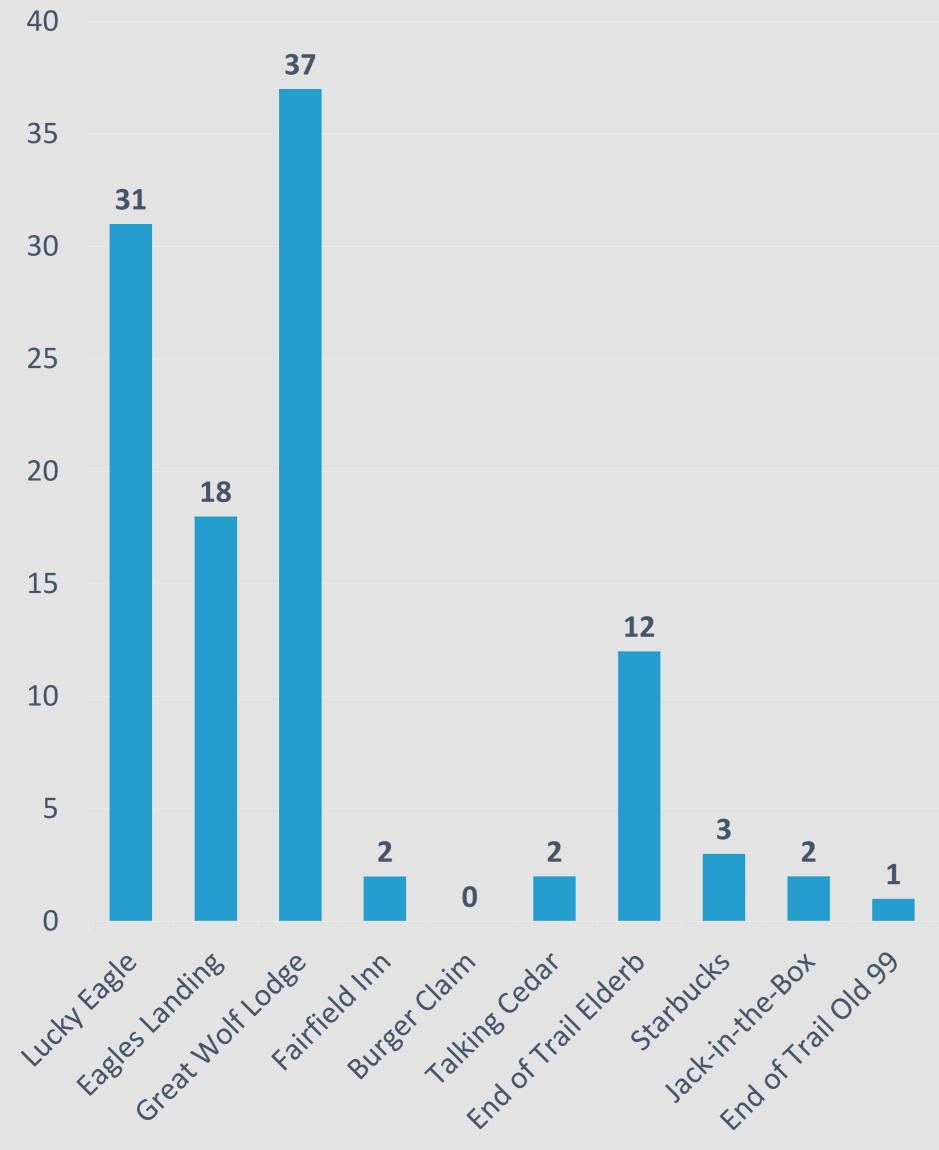

Maytown                            | 21          |
| 8 - Bordeaux / Mima / Gate             | 5           |
| Capitol Forest - Capitol Forest Zone   | 6           |
| I-5 Sta 1 - I-5 Station 1-1 Area       | 10          |
| I-5 Sta 2 - I-5 Station 1-2 Area       | 2           |
| I-5 Sta 6 - I-5 Station 1-6 Area       | 3           |
| MA-FD 2 - TCFD 2 - Yelm / Rainier      | 1           |
| MA-FD 4 - TCFD 4 - Tenino              | 3           |
| MA-FD 6 - TCFD 6 - East Olympia        | 2           |
| MA-FD 9 - TCFD 9 - McLane / Black Lake | 1           |
| MA-Grays Harbor - Grays Harbor County  | 1           |
| MA-Lewis - Lewis County                | 1           |
| MA-TFD - Tumwater FD                   | 2           |
| TOTAL:                                 | 276         |

















Shift Overtime Hours/June

**446** 

Sick Leave Hours/June

### **Busiest Days of the Week July**

# Saturday

75%

EMS calls make up the largest percentage of calls

### **Average Turnout Time Per Shift**







### **OUR MISSION AND VISION/ RESPONSE STANDARDS/PERFORMANCE MEASUREMENTS**

# **MISSION**

It shall be the mission of West Thurston Regional Fire Authority to develop, operate and manage resources granted by the people of the region to preserve lives and property in our communities by providing services directed toward prevention, management and mitigation of fire, emergency medical, rescue, and disaster incidents.

## VISION

To be recognized by our community as an agency that is responsive to the community's needs and concerns, we must be a model of excellence in prov