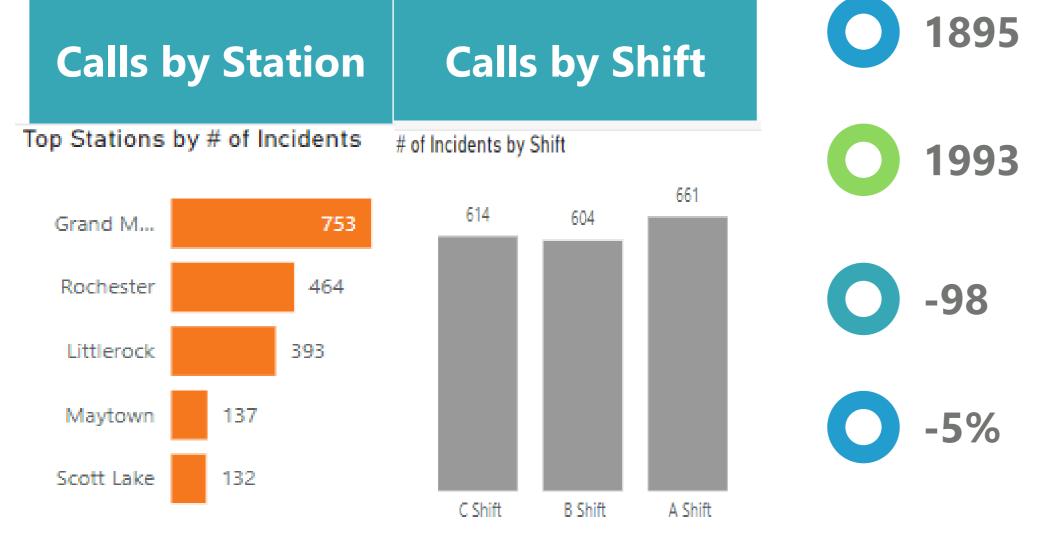

Summer Bash at Station 1-2 July 20<sup>th</sup>. Had a great turn out and it was a fun event for the community. Thank you to all those that volunteered to help with this event.

### **Recruit Training**

- 1. We continue to train with our new recruits, making sure to keep them engaged with PACT drills every other Tuesday.
- 2. On July 14<sup>th</sup> 11 of our recruits completed Initial Wildland Fire Training by Lt. Lyon, FF Cooke and FF Davis.
- 3. We had 10 recruits apply for EMT Class and I am happy to report all 10 were accepted. The EMT Class starts later this month and will be completed in December.
- 4. We expect to have 5 recruits attend Fire Academy this fall.

# WEST THURSTON REGIONAL FIRE AUTHORITY

2024 BY THE NUMBERS – Monthly Report July 2024 Assistant Chief Nathan Drake







|   | MAJOR INCIDENT TYPE                | # INCIDENTS | % of TOTA |
|---|------------------------------------|-------------|-----------|
|   | Fires                              | 21          | 7.61%     |
| , | Rescue & Emergency Medical Service | 195         | 70.65%    |
|   | Hazardous Condition (No Fire)      | 5           | 1.81%     |
|   | Service Call                       | 19          | 6.88%     |
|   | Good Intent Call                   | 26          | 9.42%     |
|   | False Alarm & False Call           | 8           | 2.9%      |
|   | Special Incident Type              | 2           | 0.72%     |
|   | TOTAL                              | 276         | 100%      |

**FOR YEAR** 

**PRIOR YEAR** 

**CHANGE PYTD** 

% PYTD



**JULY AVERAGE PRIMARY RESPONSE TIME 8:19**