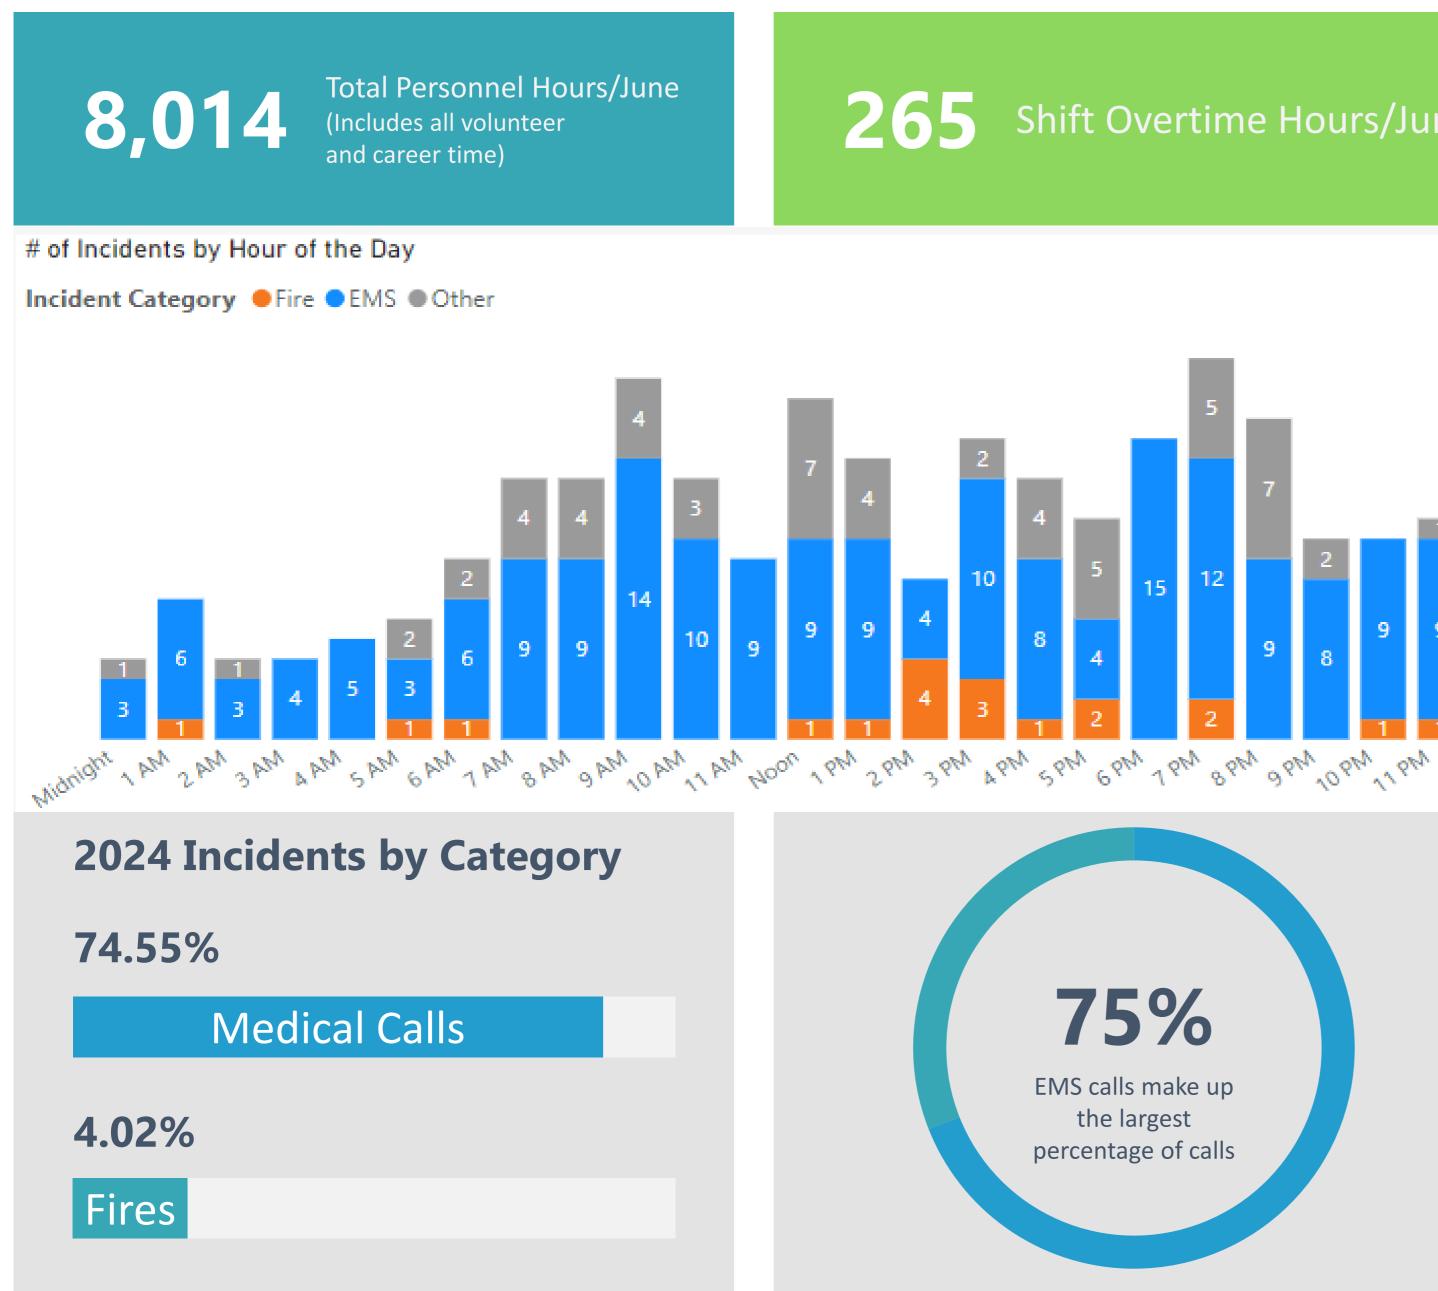

| 21          |
| 8 - Bordeaux / Mima / Gate             | 5           |
| Capitol Forest - Capitol Forest Zone   | 6           |
| I-5 Sta 1 - I-5 Station 1-1 Area       | 10          |
| I-5 Sta 2 - I-5 Station 1-2 Area       | 2           |
| I-5 Sta 6 - I-5 Station 1-6 Area       | 3           |
| MA-FD 2 - TCFD 2 - Yelm / Rainier      | 1           |
| MA-FD 4 - TCFD 4 - Tenino              | 3           |
| MA-FD 6 - TCFD 6 - East Olympia        | 2           |
| MA-FD 9 - TCFD 9 - McLane / Black Lake | 1           |
| MA-Grays Harbor - Grays Harbor County  | 1           |
| MA-Lewis - Lewis County                | 1           |
| MA-TFD - Tumwater FD                   | 2           |
| TOTAL:                                 | 276         |

















Shift Overtime Hours/June

**446** 

Sick Leave Hours/June

### **Busiest Days of the Week July**

# Saturday

75%

EMS calls make up the largest percentage of calls

### **Average Turnout Time Per Shift**







### **OUR MISSION AND VISION/ RESPONSE STANDARDS/PERFORMANCE MEASUREMENTS**

# **MISSION**

It shall be the mission of West Thurston Regional Fire Authority to develop, operate and manage resources granted by the people of the region to preserve lives and property in our communities by providing services directed toward prevention, management and mitigation of fire, emergency medical, rescue, and disaster incidents.

## VISION

To be recognized by our community as an agency that is responsive to the community's needs and concerns, we must be a model of excellence in providing se